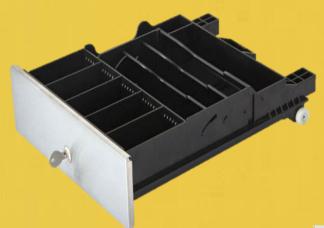

## FOR SMALL RETAIL APPLICATIONS AND CONVENIENCE STORES

- Dimensions 245 (W) x 320 (D) x 90/104 (H) mm Net Weight: 2.75kg
- •Cash Tray 5-C or 8-C (Removable coin tray unit ) with 4Bills + 1 vertical Box
- Material SPCC steel cash box and SECC-N5 chassis with ABS plastic inner structure
- Lock & Keys Three Lock Positions
- Solenoid DC 12V 1A or 24V 0.8A with 6-pin RJ11 without micro switch
- Front Panel Stainless steel front panel as standard
- Color Black, Dark Grey, white as standard

## NS-240BS with Stainless steel front panel

Cash Tray 3-5 coin or 8 coin unit with 4 bills + 1 vertical box