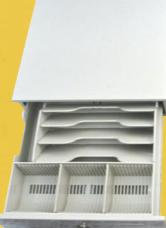

## FOR SMALL RETAIL APPLICATIONS AND CONVENIENCE STORES

- Dimensions 245 (W) x 320 (D) x 90/104 (H) mm Net Weight: 2.75kg
- •Cash Tray 5-C or 8-C (Removable coin tray unit ) with 4Bills + 1 vertical Box
- Material SPCC steel cash box and SECC-N5 chassis with ABS plastic inner structure
- Lock & Keys Three Lock Positions
- Solenoid DC 12V 1A or 24V 0.8A with 6-pin RJ11 without micro switch
- Front Panel Stainless steel front panel as standard
- Color Black, Dark Grey, white as standard

## NS-240BS with Stainless steel front panel

Cash Tray 3-5 coin or 8 coin unit with 4 bills + 1 vertical box