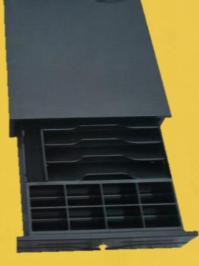

## FOR SMALL RETAIL APPLICATIONS AND CONVENIENCE STORES

- Dimensions 245 (W) x 320 (D) x 90/104 (H) mm Net Weight: 2.75kg
- •Cash Tray 5-C or 8-C (Removable coin tray unit ) with 4Bills + 1 vertical Box
- Material SPCC steel cash box and SECC-N5 chassis with ABS plastic inner structure
- Lock & Keys Three Lock Positions
- Solenoid DC 12V 1A or 24V 0.8A with 6-pin RJ11 without micro switch
- Front Panel Stainless steel front panel as standard
- Color Black, Dark Grey, white as standard

## NS-240BS with Stainless steel front panel

Cash Tray 3-5 coin or 8 coin unit with 4 bills + 1 vertical box