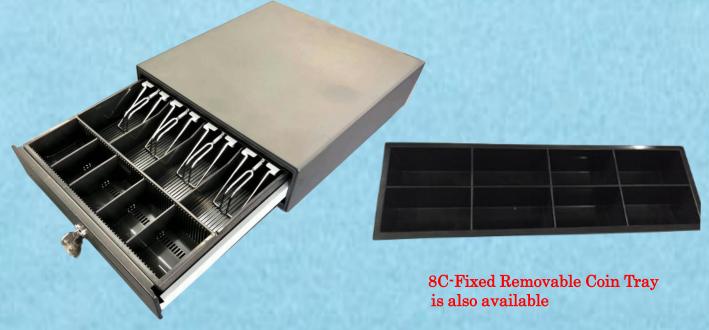

## FOR SMALL RETAIL APPLICATIONS AND CONVENIENCE STORES

•Dimensions 330 (W) x 335 (D) x 90/104 (H) mm / Net Weight: 4.5Kgs.

Cash Tray
5C-8C (Removable Coin tray unit ) with 3-4 Bills Metal wire Gripper

Optional Euro Cash Tray (8C/6B vertical) is available

Front Panel Metal Front Panel with two media slots as standard

Durability MCBF: 1,000,000 over cycles

Color
Black, Dark Grey, White as standard and customers color option

NS-330A with 5C/4B Cash Tray

Removable Cash Tray & Coin Tray