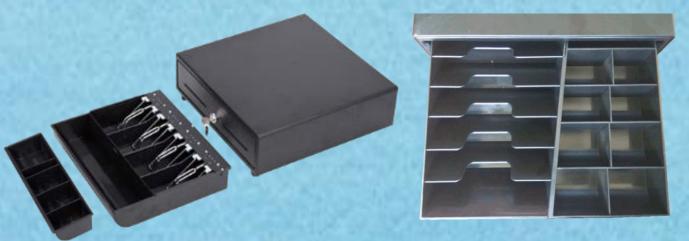

Front Panel Metal Front Panel with two media slots as standard

Durability MCBF: 1,000,000 over cycles

Color
Black, Dark Grey, White as standard and customers color option

NS-330A with 5C/4B Cash Tray

Removable Cash Tray & Coin Tray

8C/6B Euro Vertical Cash Tray